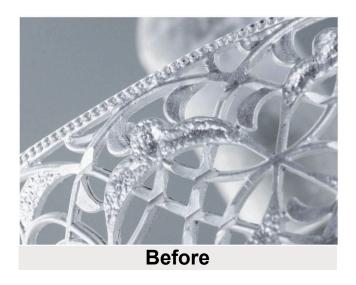

## From Dull Raw Casting To Bright Polish In A Matter Of Minutes!

( Silver bracelet tumbled for 8 minutes )