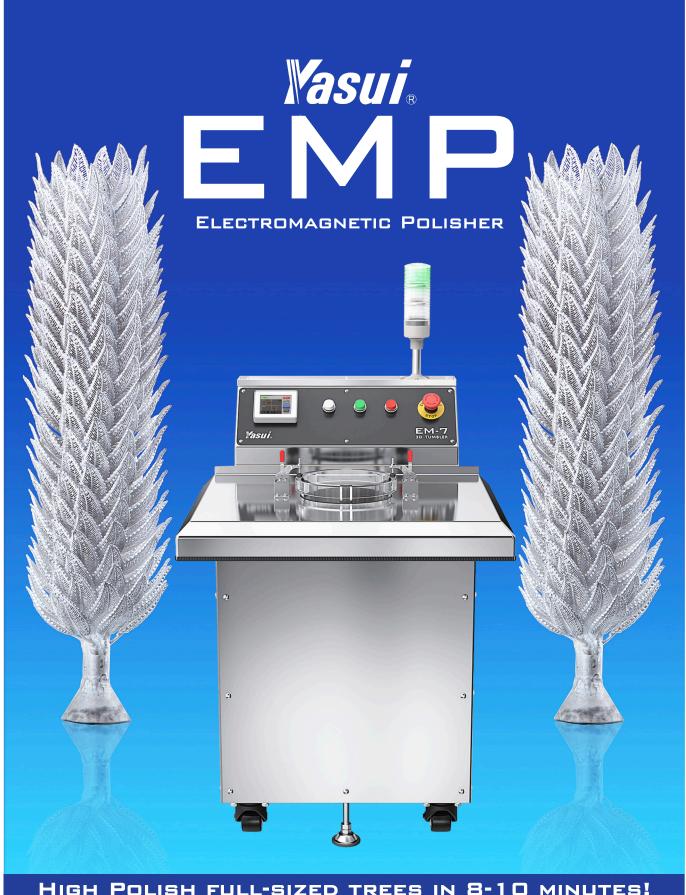

HIGH POLISH FULL-SIZED TREES IN 8-10 MINUTES!

## From Dull Raw Casting To Bright Polish In A Matter Of Minutes!

( Silver bracelet tumbled for 8 minutes )