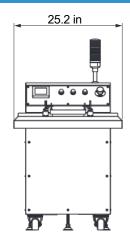

### **SPECIFICATIONS**

| Model                | EMP                                                                                                     |
|----------------------|---------------------------------------------------------------------------------------------------------|
| SKU                  | 82-281                                                                                                  |
| Container            | External Dimensions: 7.3 (dia.)<br>x 15.6 (H) in<br>Internal Dimensions: 6.9 (dia.)<br>mm x 14.7 (H) in |
| Rotation Speed       | 5 different levels                                                                                      |
| Process Patterns     | 4 options  *Acceleration, slow down time setting is available                                           |
| Timer settings range | 1 - 30 minutes                                                                                          |
| Power Source         | 3P 230V ±10% 15A 50/60Hz                                                                                |
| Dimensions           | 25.2(W) x 31.1 (D) x 34.2(H) in                                                                         |
| Weight               | 555.6 lbs                                                                                               |
| Accessories          | Container (1 piece)<br>Compound (4,000 cc)<br>Signal light                                              |