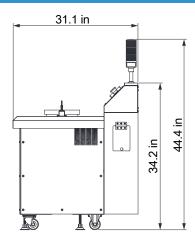

### **SPECIFICATIONS**

| Model                | EMP                                                                                                     |
|----------------------|---------------------------------------------------------------------------------------------------------|
| SKU                  | 82-281                                                                                                  |
| Container            | External Dimensions: 7.3 (dia.)<br>x 15.6 (H) in<br>Internal Dimensions: 6.9 (dia.)<br>mm x 14.7 (H) in |
| Rotation Speed       | 5 different levels                                                                                      |
| Process Patterns     | 4 options  *Acceleration, slow down time setting is available                                           |
| Timer settings range | 1 - 30 minutes                                                                                          |
| Power Source         | 3P 230V ±10% 15A 50/60Hz                                                                                |
| Dimensions           | 25.2(W) x 31.1 (D) x 34.2(H) in                                                                         |
| Weight               | 555.6 lbs                                                                                               |
| Accessories          | Container (1 piece)<br>Compound (4,000 cc)<br>Signal light                                              |