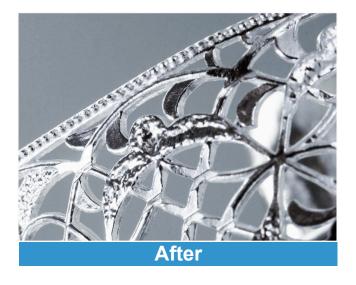

## From Dull Raw Casting To Bright Polish In A Matter Of Minutes!

( Silver bracelet tumbled for 8 minutes )