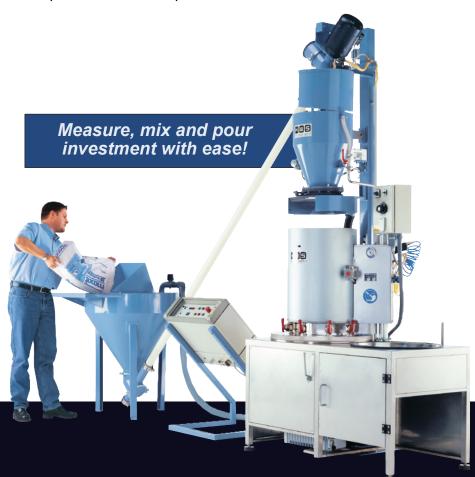

### Automatic Loading of Type EB Investing Machines with Water and Investment Powder

The machine operator only has to set the water/investment powder ratio in the machines controller once. Setting the required quantity of investment is done via the internal electronic scale which makes weighing both components efficient. Components are poured from the top into the investment machine's barrel.

## Advantages

- A dust-free work environment, guaranteed by the connected dust exhauster.
- Consistant ratio of water and investment powder.
- Zero time loss due to calculation errors.
- Reduced processing time due to simultaneous measurement and dispensing mixing procedures.
- Precise investment powder and water dispensment
- Load investment without fear of investment inhalation
- Compatable with existing KWS EB Investment Machines.