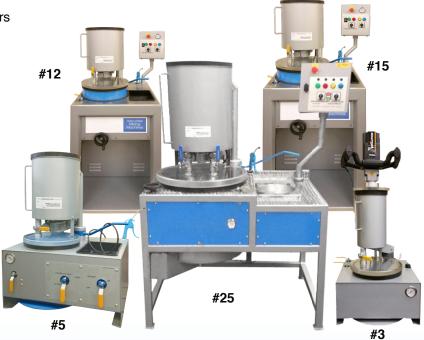

## VAC-U-VEST INVESTMENT MIXING MACHINES

Manufactured in England, Vac-U-Vest Investment Mixers are available in a range of five vacuum mixers for all types investment powders for platinum, gold and silver.

## **Specifications:**

| SKU:                      | 76-2000-RM             | 76-2001-RM            | 76-2002-RM12         | 76-2005-RM            | 76-2003-RM            |
|---------------------------|------------------------|-----------------------|----------------------|-----------------------|-----------------------|
| Model                     | Vac-U-Vest #3          | Vac-U-Vest #5         | Vac-U-Vest #12       | Vac-U-Vest #15        | Vac-U-Vest #25        |
| Power                     | 220V Single-Phase 60Hz |                       |                      |                       | 220V Three-Phase 60Hz |
| Pouring Valves            | 1                      |                       |                      |                       | 2                     |
| Investment Capacity       | 6.6 lbs Dry Powder     | 11 lbs Dry Powder     | 26.5 lbs Dry Powder  | 33 lbs Dry Powder     | 55 lbs Dry Powder     |
| Inner Chamber<br>Diameter | 10"                    | 10.75"                | 14"                  | 15.5"                 | 21"                   |
| Max. Flask Height         | 6"                     | 9"                    | 9"                   | 10.25"                | 10"                   |
| Machine<br>Dimensions     | 17" L x 14" W x 36 " H | 26" L x 20" W x 33" H | 27" L x 31" W x 61"H | 28" L x 31" W x 61" H | 42" L x 36" W x 62" H |
| Suggested Vacuum<br>Pump  | 3 CFM                  | 10 CFM                | 15 CFM               | 15 up to 28 CFM       | 28 up to 45 CFM       |
| Shipping Weight           | 121 lbs                | 277 lbs               | 510 lbs              | 510 lbs               | 1070 lbs              |